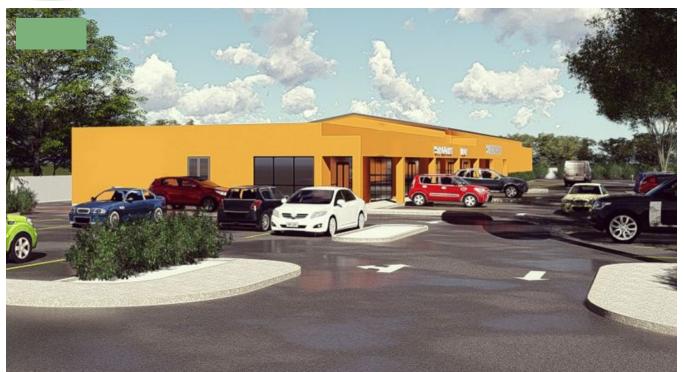

## EASTBOURNE COMMERCIAL LOT, ST. PHILIP

This 1.09 acre commercial site located on Highway 5 in Eastbourne offers excellent investment potential with existing Town Planning Approval for development into a strip mall inclusive of space for a fast food restaurant with drive through. The site features 120 feet of frontage on Highway 5 mere steps away from two bus stops. Additionally there is a high population in the immediate vicinity and an estimated 7,000 to 8,000 cars pass the property on a daily basis based on recent traffic counts. These figures combined with the lack of retail and restaurant offering in the immediate vicinity suggest that this site is ripe for development.