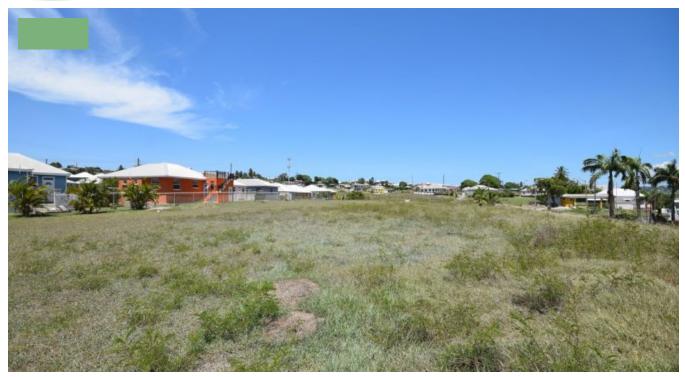

## LOWTHERS COMMERCIAL LAND\*

This 4.5 acre commercial property offers excellent visibility with expansive highway frontage at St. Patrick's roundabout in Lowthers, Christ Church. The property is ideal for a range of commercial activities including restaurant, supermarket, hardware and more and offers strong branding opportunities. Prior TCPO approvals for a commercial centre and large shopping mall exist. The surrounding communities are well established with high housing counts. Country View Estate community borders the property to the south and other communities such as St. Patrick's, Lowthers, Fair View and The Villages at Coverley are also very close by so there is a captive market. Additionally, the location offers good access via private and public transport and is less than 10 minutes drive from Grantley Adams International Airport and Six Roads. Attractive investment opportunity in an expanding area.