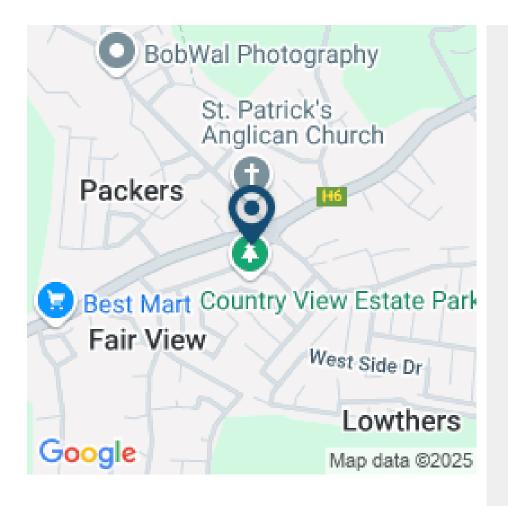

## LOWTHERS COMMERCIAL LAND\*

This 4.5 acre commercial property offers excellent visibility with expansive highway frontage at St. Patrick's roundabout in Lowthers, Christ Church. The property is ideal for a range of commercial activities including restaurant, supermarket, hardware and more and offers strong branding opportunities. Prior TCPO approvals for a commercial centre and large shopping mall exist. The surrounding communities are well established with high housing counts. Country View Estate community borders the property to the south and other communities such as St. Patrick's, Lowthers, Fair View and The Villages at Coverley are also very close by so there is a captive market. Additionally, the location offers good access via private and public transport and is less than 10 minutes drive from Grantley Adams International Airport and Six Roads. Attractive investment opportunity in an expanding area.