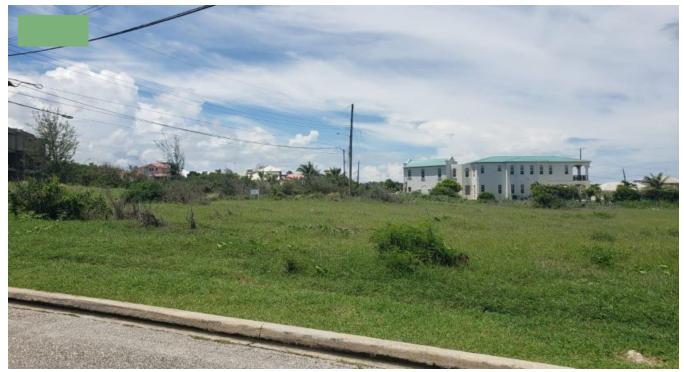

LOT 100 PLOVER COURT, STAGE 111, INCH MARLOW, CHRIST CHURCH

**Q** Christ Church, Barbados

A gorgeous, flat corner lot in a lovely peaceful development. The homes in the neighborhood have been very well designed with modern finishes and there are beautiful gardens to compliment them. The lot is quiet close to the ocean and is also in close proximity to the Airport and Oistins.