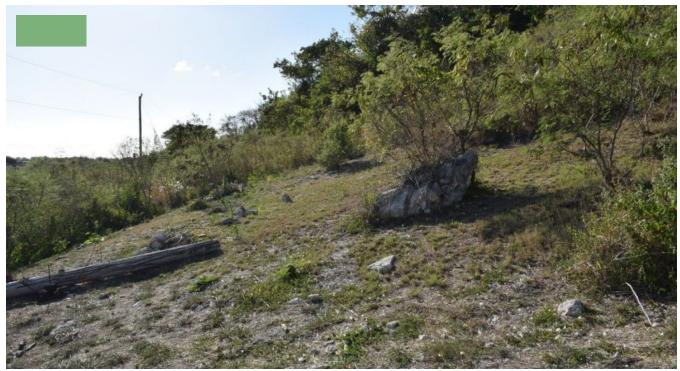

## GIBBONS TERRACE

**Q** Christ Church, Barbados

Almost 4 acres in size, these remaining 14 lots are part of a 31 lot residential subdivision, ranging from 7000 sq. ft. to 12000 sq. ft.

The land is situated below a ridge and overlooks Gibbons Boggs agricultural area. The gently sloping landscape still affords generous views of the south. Close to all of the amenities, single family residences would be perfect for this area, with walking distances to shopping and banking and just a couple kilometers from primary and secondary schools.