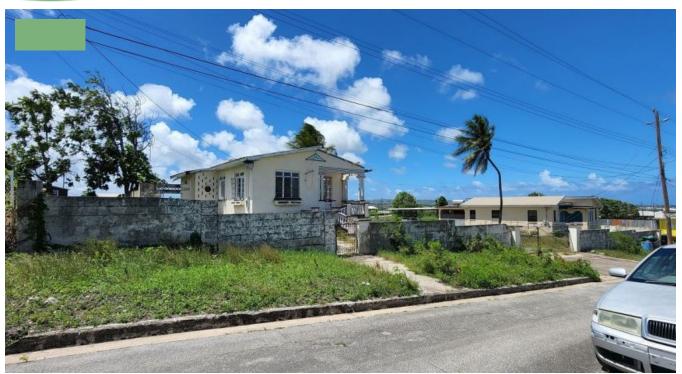

## ST. PATRICKS EXTENSIVE REMEDIAL WORK NEEDED

Christ Church, Barbados

This 3 bedroom 1 bathroom property is in need of extensive remedial work. The property sits on 26,380 sq. ft. of flat land which is just slightly off the main road.

The property opens onto a patio which has beautiful inland views and flows into the living and dining area.

These areas extend to the kitchen and into a smaller room which can be used as an office.