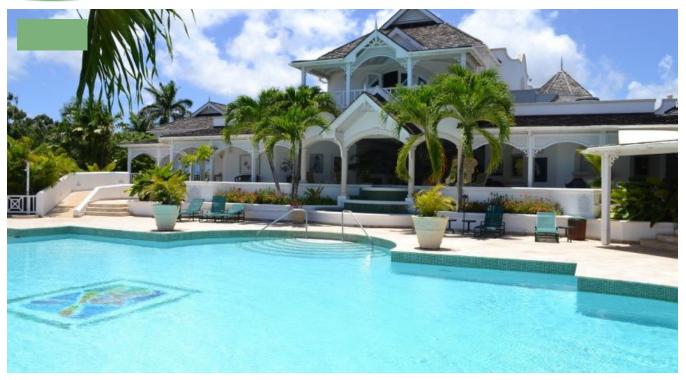

## SUGAR HILL C312, LUMIERE\*

Lumiere is a stunning 2 bed, 1 bath penthouse located in the charming community of Sugar Hill. This tastefully furnished unit has been designed by award winning designer Jenny Blanc and comprises a modern kitchen and living area that opens onto a lovely patio, perfect for relaxing and entertaining. The bedrooms are beautifully appointed and air conditioned.

A staircase leads off the patio to the magnificent roof top terrace and jacuzzi– an exceptional feature, offering stunning sea and garden views.

A large community pool is just a short walk away, set amidst the beautiful gardens. The apartments are within close proximity to the main clubhouse, reception, restaurant, gym and main pool. Sugar Hill is a gated community with 24/7 security.