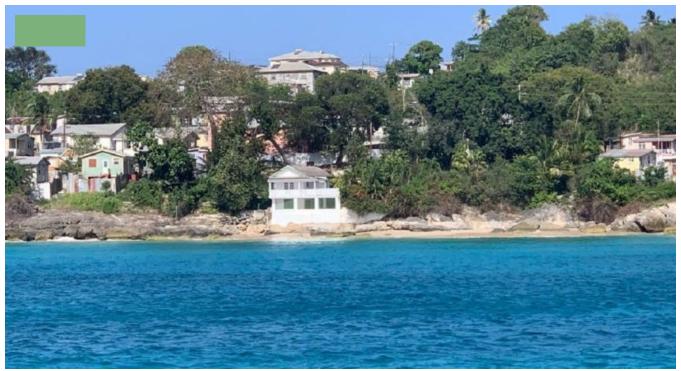

## HALF MOON FORT, WILMAR\*

Saint Lucy, Barbados

"Wilmar" located in Half Moon Fort, St. Lucy offers two stunning beachfront lots which sit side by side.

Individually, the lots are 13,600 sq. ft. and 11,800 sq. ft. Together they offer over 25,000 square feet of unique beachfront land in a private location.

One lot already has a quaint 2 bed / 1 bath cottage which is truly 'on the water' and offers massive value and development potential.

The other lot presently has a beautiful tropical garden. The southern lot has a paved walk way down to the beach offering easy access to the water. Overall, Wilmar is an exciting investment opportunity for those keen to build their own home.