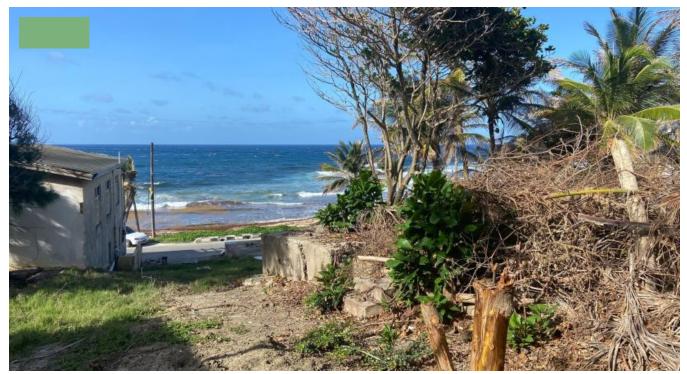

## BATHSHEBA

**Q** Barbados

This gently sloping ocean front lot commands one of the most gorgeous views on the east coast of the island for the surfing enthusiast. There are direct views to the famous Soup Bowl and its mystical, energetic white waters making this lot a prime spot to develop either for a residence or business.

The local residence pride themselves in maintaining the un-spoilt landscape and tend to display their local craft and aquatic skills. This location is also a prime spot for tourists who tend to frequent local bars and restaurants or just lounge on the beachside.

Land is 16,774 sq. ft excluding railway reserve