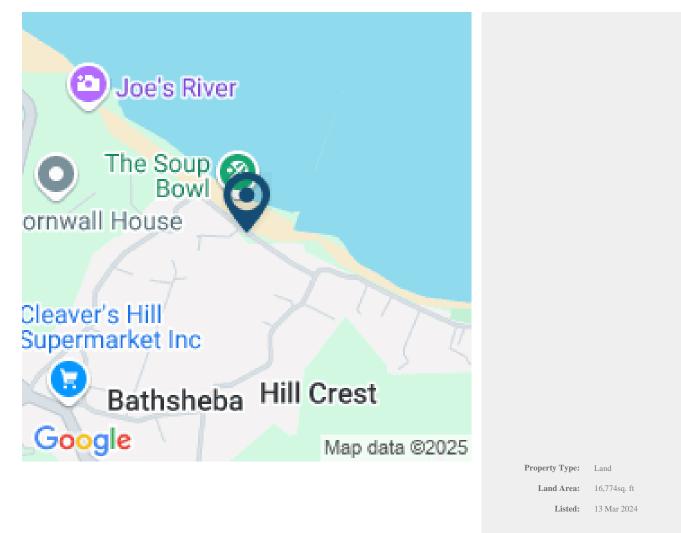

## BATHSHEBA

**Q** Barbados

This gently sloping ocean front lot commands one of the most gorgeous views on the east coast of the island for the surfing enthusiast. There are direct views to the famous Soup Bowl and its mystical, energetic white waters making this lot a prime spot to develop either for a residence or business.

Land is 16,774 sq. ft excluding railway reserve