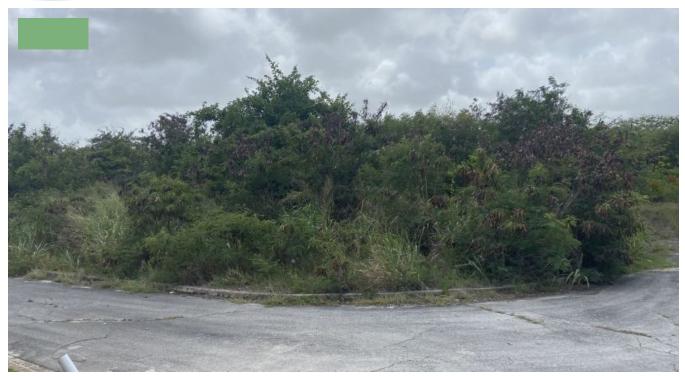

## LOT 5 PILGRIM PLACE, PILGRIM ROAD

Christ Church, Barbados

This flat, expansive lot is tucked away in a small, quiet neighborhood which ends in a cul-de sac. There are a handful of single and two-story structures in the neighbourhood which are well maintained. The close proximity to the Grantley Adams International Airport, hardware store as well as supermarkets and amenities makes this plot the perfect blank canvas to construct your dream home or income generating property