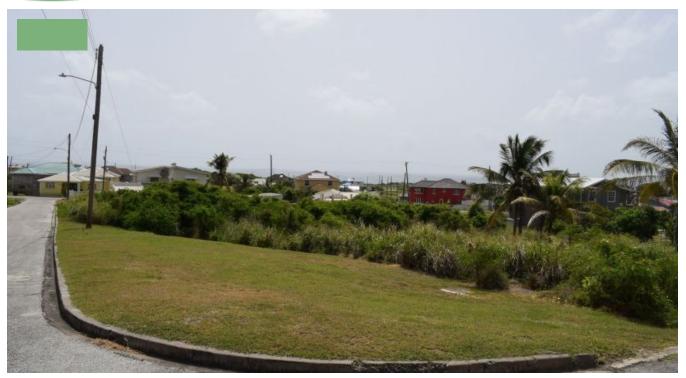

## LOT #169 CARNAUBA CLOSE, FORTESCUE, STAGE 3

Saint Philip, Barbados

This rectangular-shaped lot is located in the well-developed area of Fortescue, situated in the eastern corner of the island. The land gently slopes to the south-eastern portion of the lot and is currently manicured to highlight the leveled section. Close proximity to all of the amenities, which would be a ten-minute drive to Six Roads, and a two-minute walk to scenic cliff views.