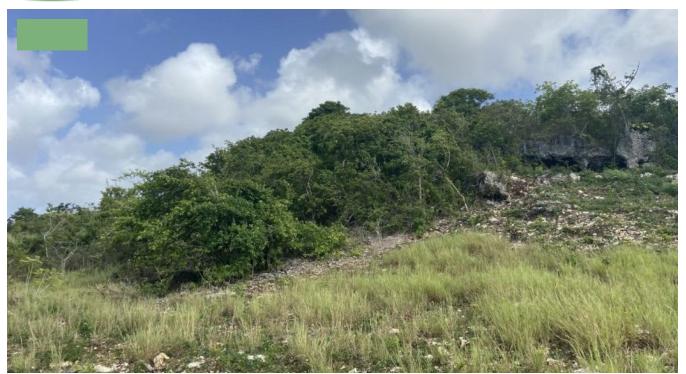

## LOT 78, BYDE MILL, ROLLING HILLS

Rolling Hills, St. George is a highly sought-after upmarket development situated in an elevated position in the central parish of St. George.

This development offers tranquil country-side living along with easy access to central and southern amenities such as Warrens, Haggatt Hall and Sheraton Mall.

Lot 78 offers a gross area of over 25,000 square feet and a net area of 17,000 square feet. It has an elevated position in the development and is at the end of a cul-de-sac which offers the ability to construct your dream home while maintaining the ultimate privacy.