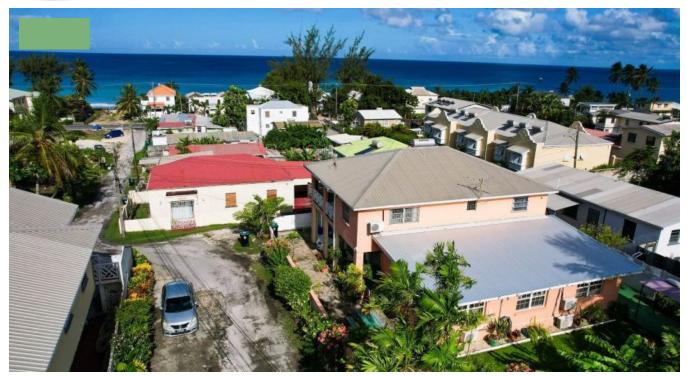

## "PEACHES" LASHLEY ROAD, FITTS VILLAGE

"Peaches" is located on the west coast on a small cul-de-sac road with just five other houses. It is approximately a two-minute walk to the beach.

The property consists of a two-bedroom one bathroom apartment upstairs. This was added to the existing property in 2000. It has a panoramic view of the Caribbean Sea from the wrap-around patio. Inside is an open-plan layout with a vaulted ceiling throughout. The bedrooms are air-conditioned. This apartment is booked year-round with repeat visitors and was even occupied during the period that the island was in lockdown.

On the lower level there is a front patio enclosed in security grills this leads into an open living and dining area, with a kitchen. There are three bedrooms and two bathrooms, the third bedroom is ensuite with an added feature, that of a small kitchenette area which allows for the room to be closed off from the main house. It is sometimes utilized as a short-term rental, as there is an exclusive entrance, turning it into a studio apartment with a lovely seating area in the garden. All bedrooms are air-conditioned

There is a laundry room at the base of the stairs leading to the upper level, this is used by the guests. Then there is a back patio on the lower level which also has laundry facilities

The property is fully enclosed with two entrance gates as well as security cameras. There is a major supermarket less than ten minutes' walk away as well as a number of restaurants in the area. A ten-minute bus ride brings you north to Holetown and 15 minutes ride south to Bridgetown.