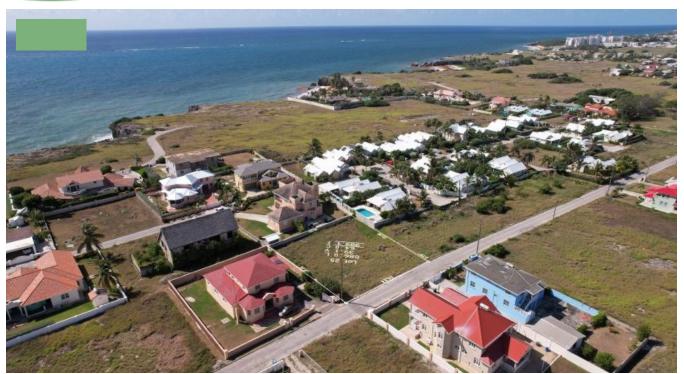

## LOT 25 CORAL CLIFFS, PHASE 2 BOTTOM BAY

Less than ten minutes from Six Roads, St. Philip's main hub is almost 11,000 square feet of flat land that is perfectly positioned for a family home. Walking distance to Bottom Bay beach which offers picturesque views of the ocean.

Give us a call and let us show you this lovely lot that is close to all the amenities inclusive of a medical facility, a shopping center, banking, and hardware.