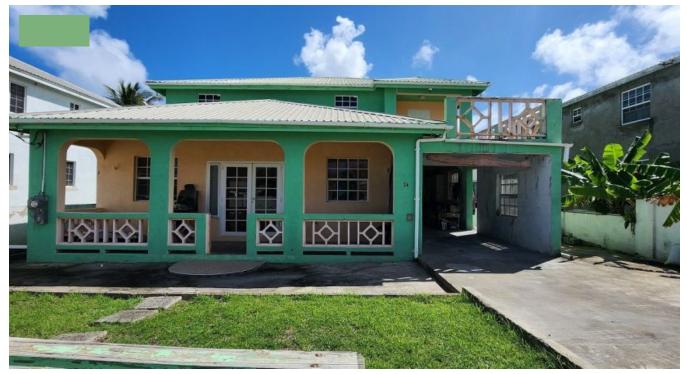

## 34 PALM CRESCENT FORTESCUE

Saint Philip, Barbados

This neighborhood within Fortescue encourages family living, tranquility and active communities and this property is surrounded by all these attributes. It is located on a common road, surrounded by lovely homes and can be accessed through many avenues.

The home is partially enclosed by a guard wall and is set back on the lot, an ideal outdoor space for entertaining and relaxation.

The lengthy driveway and garage can accommodate about 4 cars. The home's primary access points are granted through the garage or the open living and dining rooms. The front Porch spans the width of the property and makes it easy to maneuver into the property.

Through the living and dining rooms, the flow continues through the to the kitchen where there is ample storage and counter space. On this ground floor there are 2 spacious bedrooms and 1 bathroom, laundry room and open space under the stairwell.

Upon climbing the stairs, there is the width and sturdy feel of the balustrade and on the landing, it reveals an expansive room that can be utilized as a TV room or simply a lounge. Two bedrooms and bathroom are positioned on the eastern side of the property and the western wing has a second Kitchen, entertainment room and 2 patios.