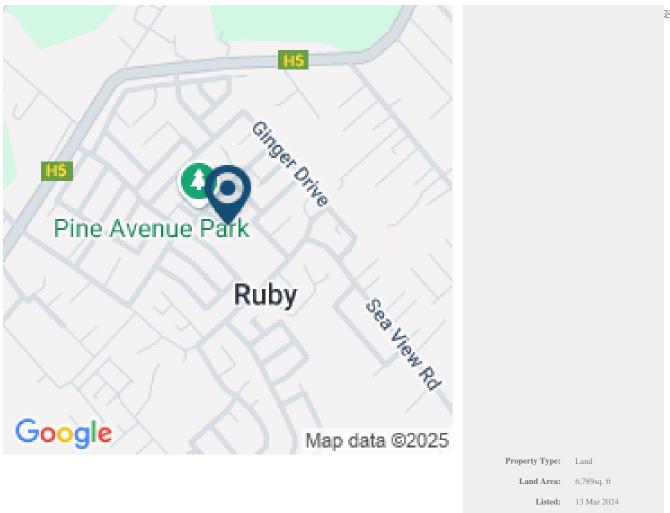

## 411 RUBY DEVELOPMENT

These two corner lots are situated in the quiet neighbourhood of Ruby Development a few minutes away from Six Cross Roads, and among many amenities. It is surrounded by attractive homes and a play park. All major utility services are in the development as well as paved roads throughout. Public transportation is also in proximity.

 $Lot\ 411-6789\ sq\ ft\quad WAS\ \$110,000\ \textbf{NOW}\ \$\textbf{100,000}$ 

Lot 418 – 6643 sq ft WAS \$110,000 **NOW \$100,000** 