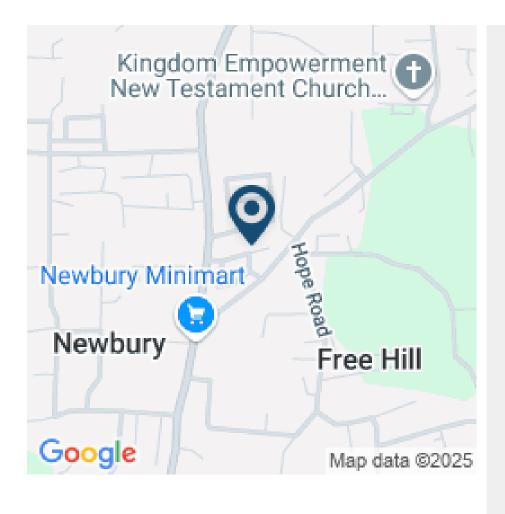

## LOT 5 REGENCY DRIVE, NEWBURY CRESCENT

This property is positioned on an elevated lot in a very lush and quiet area of St. George. The home is conveniently situated to access modern amenities with just a short drive.