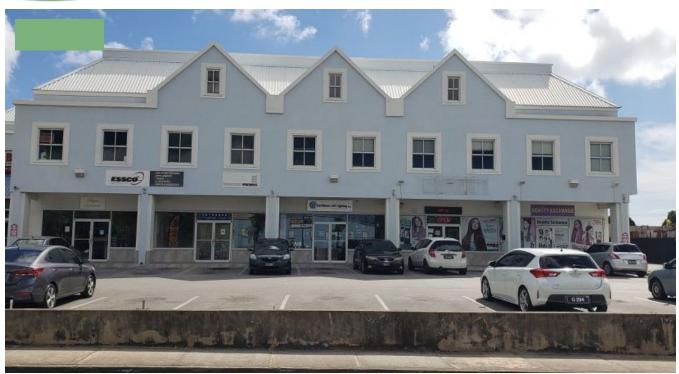

## CLAPHAM COURT, ST. MICHAEL

This energy efficient office is the only available space within this highly visible complex and ticks all the boxes for efficiency, flexibility and functionality. It's in a prime location just minutes away from Bridgetown and the south coast and is in close proximity to banks, gym, restaurants and shopping facilities.

The space is positioned on the first floor where access is hassle free and parking is available for both clients and staff. The space is quite large and allows for natural light to illuminate many sections. There are dedicated areas for staff and virtual meetings, a large reception area, private offices, training rooms, provision for a dedicated lunchroom and the space can also be adjusted to suit current and future business. The convenience of having the elevator is paramount not only for safety and mobility but it also benefits the aged and disabled population looking to do business within the complex. There are male and female washrooms on each floor.