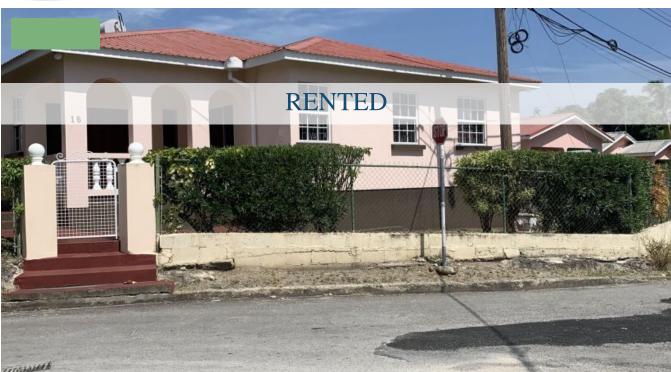

## CHURCH HILL - (RENTED) SPACIOUS UNFURNISHED BUNGALOW/FULLY ENCLOSED/WATER INCLUDED/ STOVE INCLUDED

This newly renovated, fully enclosed spacious bungalow is located close to public transportation, the popular Oistins area, International Airport and ABC Highway and many amenities. The house has a patio leading with double doors into the main living area, there is also a separate dining area, a family room with an exterior entrance onto the patio. The bedrooms all have built in cupboard and can all accommodate king sized beds, the master is en-suite with the bathroom having a tub, the main bathroom has a shower. The kitchen is newly nenovated with ample cupboard space and solid surface countertops. The kitchen also comes equipped with a 5 burner gas stove (there is space allocated on the property for 2 large gas bottles). There is a laundry area with a sink and can accommodate a washing machine and also a dryer. The property has an enclosed one car garage, there is also a storage shed in the back of the property. There are a few mature fruit trees on the property.