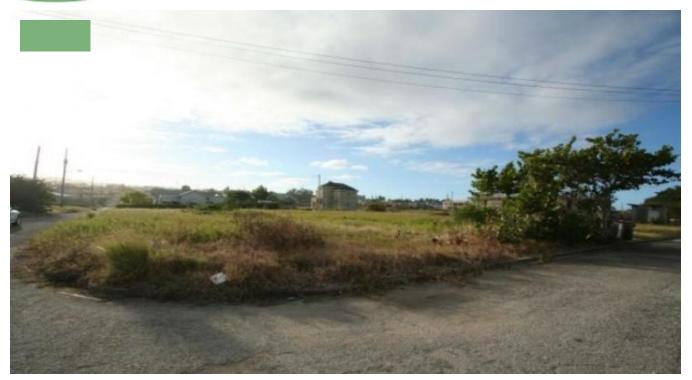

## FORTESCUE, PALM COURT LOT 24

Located on the East Coast of the island near to Three Houses, Codrington College and Conset Bay is this residential lot. This lot sits about 400 yards from the coast line. It is a corner lot and is in a well maintained neighbourhood with two storey homes. The land is flat and has a view of the crashing waves in the ocean and Ragged Point Lighthouse on the cliffs. This location has exceptionally fresh clean air and is breezy. SALE PRICE BDS\$150,000 - US\$75,000