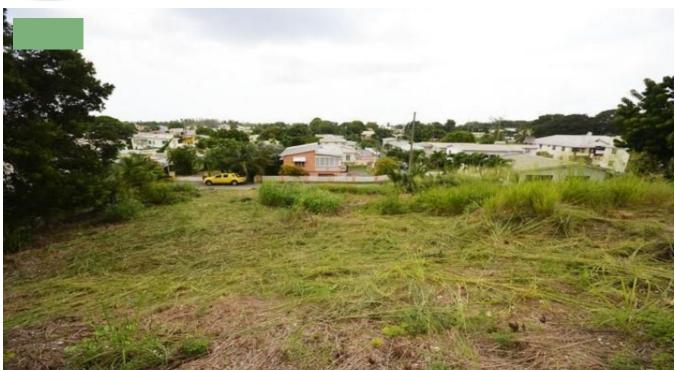

## RENDEZVOUS GARDENS LOT 11B

• Christ Church, Barbados

Sitting in an elevated position at the front of Rendezvous Ridge overlooking the established neighbourhood of Rendezvous Gardens with a pleasant view of the sea are these two sloping house lots that we are pleased to offer for sale.Rendezvous Gardens is about as central as it gets on the south coast with easy access to the beach (10 minutes-walk), supermarkets, post office and all of the amenities and night life that is readily available in this part of the island. The two lots are being sold together with house plans and would suit a family who wanted to have their older kids or parents living next door. Second lot, Rendezvous Gardens  $11A \ on \ the \ same \ land \ is \ measured \ at \ 10,123 sqft, \ listed \ at \ BB\$220,000 \ / \ US\$110,000.SALE \ PRICE:$ BB\$240,000 / US\$120,000