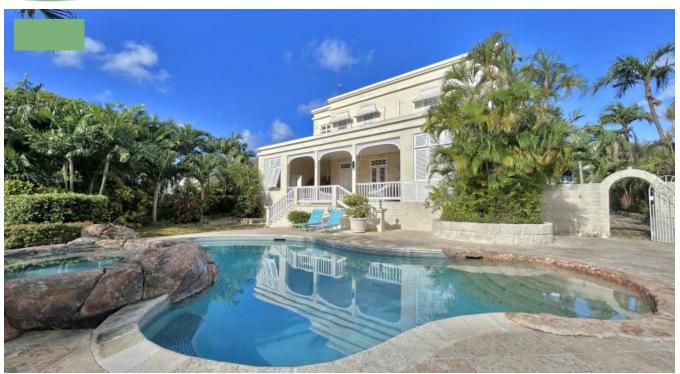

## **GRAEME HALL 45**

Graeme Hall 45 is a stunning 5-bedroom, 4.5-bathroom standalone residence situated in the popular neighbourhood of Graeme Hall, Christ Church, Barbados. It is a perfect blend of traditional charm and modern sophistication, and this home offers a feeling that few others have been able to achieve.