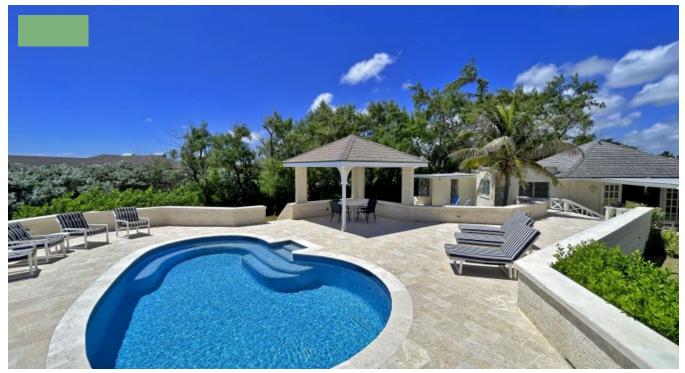

PARADISE POINT, LONG BAY DEVELOPMENT

Saint Philip, Barbados

Paradise Point is a stunning cliff front property for sale, located in Long Bay, St. Philip Barbados, right by the Wyndham Grand Barbados Sam Lords Castle All Inclusive Resort. Sitting on over 36,000 sq. ft of land if a beautifully renovated 2 Bedroom, 2.5 Bathroom open plan, one level home with a stunning pool deck and patio which is built for entertaining.