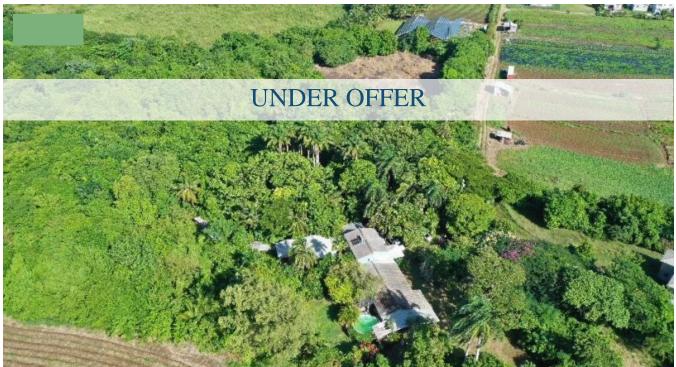

## PROSPECT FARM

Saint George, Barbados

Located in the privacy of Fairview, St. George, Prospect Farm holds enormous potential for multi-use purposes. The total acreage is 8.309 acres, with 39,999 sq. ft. of gully.Within the acreage is a 3 bedroom, 2 bathroom main house with an attached 1 bedroom, 1 bathroom apartment. Additional spaces include a separate office, workshop areas, storage areas, and unused chicken pens.