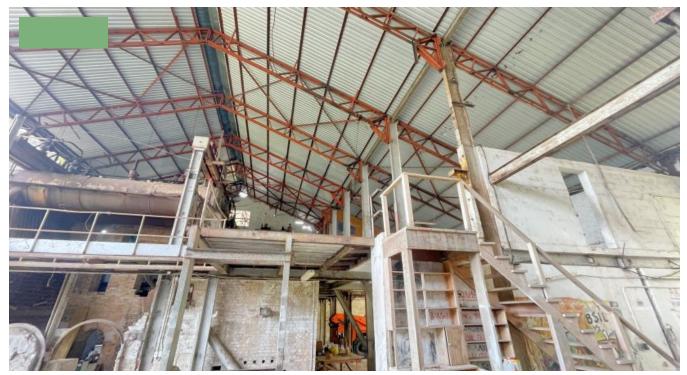

## VAUCLUSE MEZZANINE COMMERCIAL SPACE

Inside the Vaucluse Factory Yard is this upper level commercial space which could have multiple uses. Once up the wooden stairs, the main area is an open expanse on a concrete floor, with an enclosed structure at the rear. This enclosed area is divided into two, but can be configured differently. Above this space is a storage area. There is no AC in the enclosed area. The bathroom is shared and on the lower level, in another building.