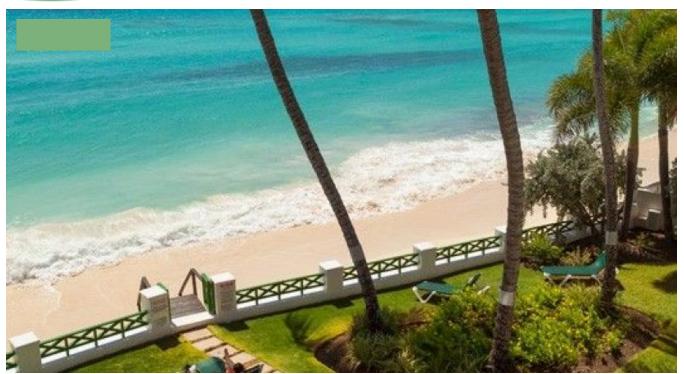

## LEITH COURT 6

Leith Court 6s spacious balcony just off the open-plan kitchen / living area, invites relaxed, al fresco dining while enjoying the spectacular view of Worthing Beach. This comfortable two-bedroom, two-bathroom apartment is located on the second floor of the eastern side of the complex and has fully air-conditioned bedrooms. The master bedroom possesses a queen-sized bed and en suite bathroom while the second bedroom has twin beds that can also convert to a king.Shopping, restaurants, and the famous St. Lawrence Gap are all within walking distance. Oistins, the home of the "Friday Night Fish Fry", is a short 10-minute drive and the capital, Bridgetown, is about 20 minutes away. The complex is distinguished by its shared pool, in the unique shape of a guitar and easy beach access from the garden area.