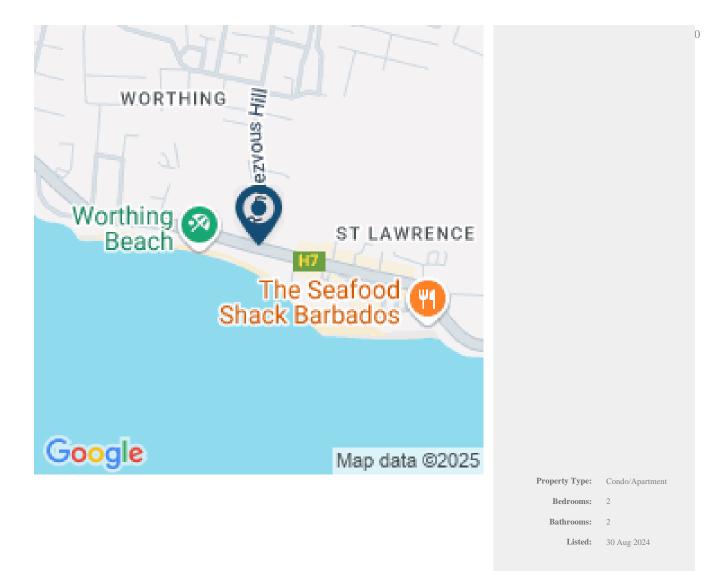

## LEITH COURT 6

Leith Court 6s spacious balcony just off the open-plan kitchen / living area, invites relaxed, al fresco dining while enjoying the spectacular view of Worthing Beach. This comfortable two-bedroom, two-bathroom apartment is located on the second floor of the eastern side of the complex and has fully air-conditioned bedrooms. The master bedroom possesses a queen-sized bed and en suite bathroom while the second bedroom has twin beds that can also convert to a king.Shopping, restaurants, and the famous St. Lawrence Gap are all within walking distance. Oistins, the home of the "Friday Night Fish Fry", is a short 10-minute drive and the capital, Bridgetown, is about 20 minutes away. The complex is distinguished by its shared pool, in the unique shape of a guitar and easy beach access from the garden area.