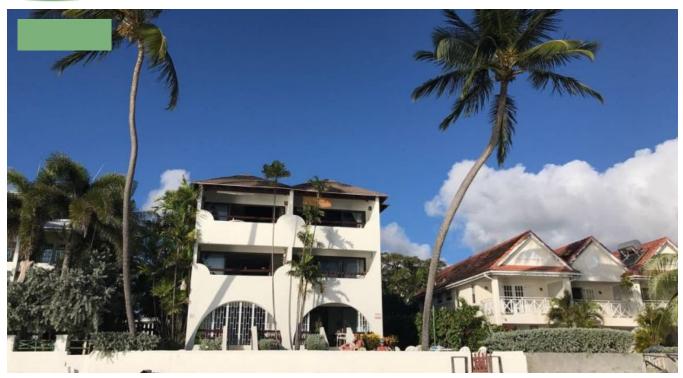

## SANDY SURF 1

This spacious ground floor 2 bedroom, 2 bath Condo is centrally located right on the popular South Coast strip, when you enter you will be pleasantly surprised by the stunning view onto Worthing Beach, turquoise waters, and Mature signature coconut trees!The living room area is very spacious and has several chairs and couches that flow onto the open-air patio, and onto the beach!It is fully appointed with a full suite of kitchen appliances and utensils. Both bedrooms both have AC - Also good WiFi, a 40-inch flat screen TV, cable channels, and FM radio / DVD player.There is a shared full-size washer and dryer, beach chairs, and a picnic table which is often the afternoon spot to watch the sunset and toast the day!There are many eating establishments close by, from casual cafeterias to fine dining. The popular St. Lawrence Gap is at the end of our beach and Oistins Fish Fry and Bridgetown are both 15 minutes away.