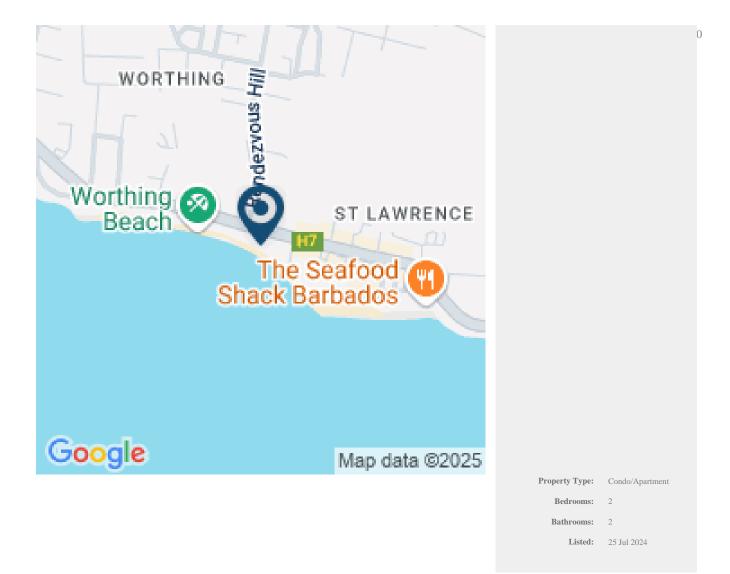

## SANDY SURF 2

This 2 Bed / 2 Bath cozy oceanfront condo, perfectly situated on the south coast of the island. Next to supermarkets, restaurants, banks, and short 20 minute drive to the airport. Ideal for a family getaway! The patio faces the ocean front, to salivate your breakfast beverage or your sunset dining. Fully equipped kitchen. Alarm is also available for use in the condo. 900 square feet, nicely equipped with window netting to protect from mosquitos. Guests have full access to the entire condo, there is parking for one car. Beach chairs and beach towels are also provided for your convenience.