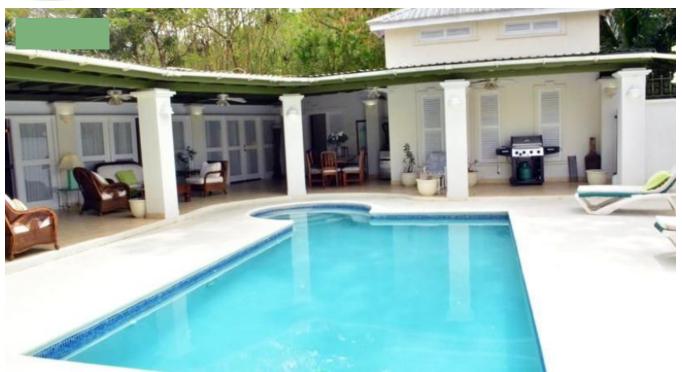

## CHERRY TREE VILLA

Cherry Tree Villa is in the centre of Holetown in St James within 5-minute walking distance to the lovely sandy beaches of the platinum coast with access to the boardwalk which you can walk along to Sandy Lane. The villa is situated close to the duty-free shopping mall at Limegrove Centre where there are restaurants, coffee bars etc the supermarket and other shops, restaurants and night life a hire car is not necessary. A 24-hour health emergency facility is available everything is a 5 mins walk.