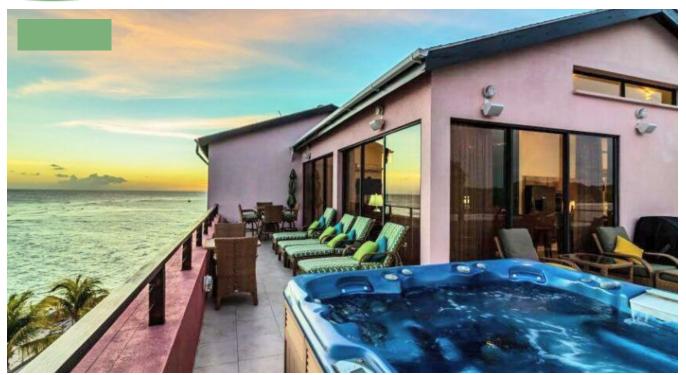

## OCEANA PENTHOUSE

• Christ Church, Barbados

Luxury beach condo accommodation situated on the beach in St. Lawrence Gap on the South Coast of Barbados in the Parish of Christ Church. Just over the road from splendid restaurants, bars, bistros and clubs. The penthouse is on the beach and within close walking distance to other beaches which include all beach and watersports activities. Taxi service is consistent and buses run every two mins.

- On the beach or walk to beaches nearby with all beach activities
- Large grocery shopping a 5 min drive
- Walk to convenience grocery
- Walk to restaurants
- In the heart of St. Lawrence Gap, Christ Church, South Coast
- 15 min drive to Grantley Adams International Airport
- 20 min drive to the Capital Bridgetown