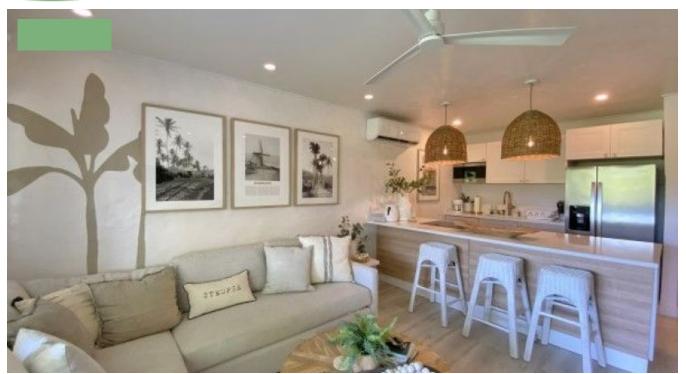

## **GLITTER BAY 213**

Glitter Bay 213 is located on the second floor in the Bouganvillea block of Glitter Bay resort and recently underwent a complete renovation.

With two bedrooms and two bathrooms, the unit can comfortably sleep up to 4 guests, or 5 by special request, in which case a roll away cot can be provided. The kitchen and living area are both spacious with ample seating and there is a covered balcony, which is accessed via sliding glass doors. This outdoor space looks onto the large shared pool, lush gardens, as well as the beautiful West Coast sea.

The unit also has A/C and ceiling fans throughout and is equipped with all appliances including a mini dishwasher and washer/ dryer.

See below for more info