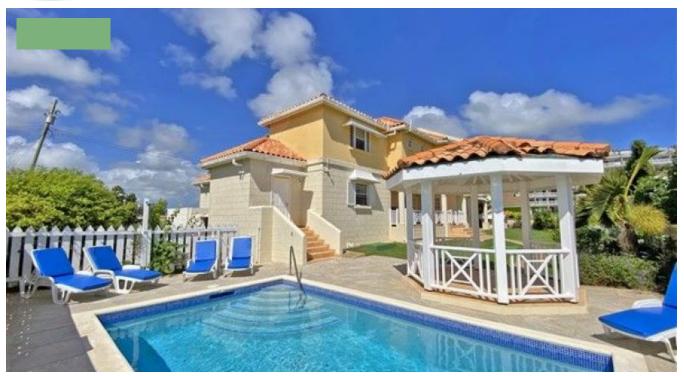

## CRANE LOT 4

This 4-bedroom, 2.5-bathroom, executive villa is located next to the world-renowned Crane Resort in St. Philip, enjoying coastal breezes and ocean views, while being less than ten minutes from the various amenities within 'Six Roads' commercial hub. Having been meticulously maintained over the years, Crane #4 also underwent some recent upgrades, including the addition of a swimming pool and deck just off the covered gazebo, which offers great entertainment space.