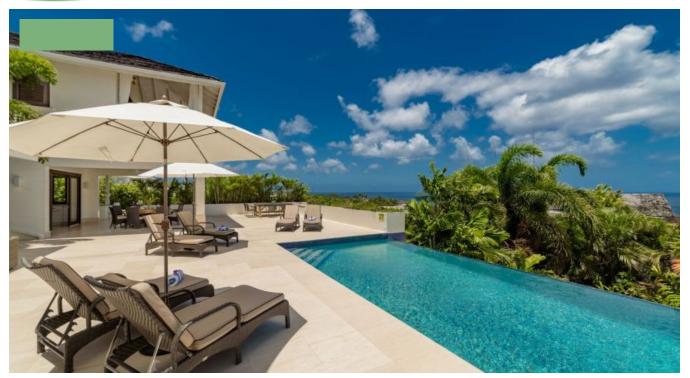

## INFINITY HOUSE (EIGHT BEDROOMS)

Infinity House features beautiful uninterrupted views along the West Coast with its azure sea and clear blue skies. This substantial property is approached along a majestic avenue of Royal Palms.

This villa presents over 8,000 sq. ft. of pure style and luxury.

The open plan design is both spacious and practical, featuring 6 en-suite bedrooms, stunning kitchen, dining pavilion, numerous courtyards and balconies, a media room, study, central living pavilion and 15M infinity-edge swimming pool.

Additionally there is a spacious 2-bedroom/2-bathroom guest apartment at garden level.

No time, expense or attention to detail has been spared in creating this breathtaking home.