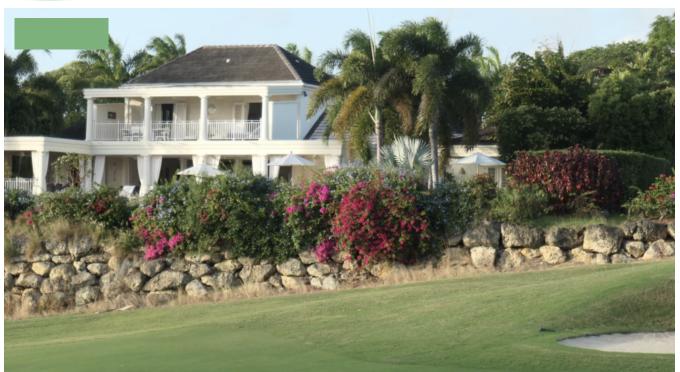

## ROYAL WESTMORELAND - LELANT

Lelant is a stunning, contemporary villa located adjacent to the 16th fairway of the Royal Westmoreland Golf Resort in Barbados. Located on a ridge that benefits from the breeze and expansive views of the Caribbean Sea, this luxury holiday villa is perfect for your golf vacation and features 4 tastefully decorated bedrooms, all air-conditioned and with en suite bathrooms.