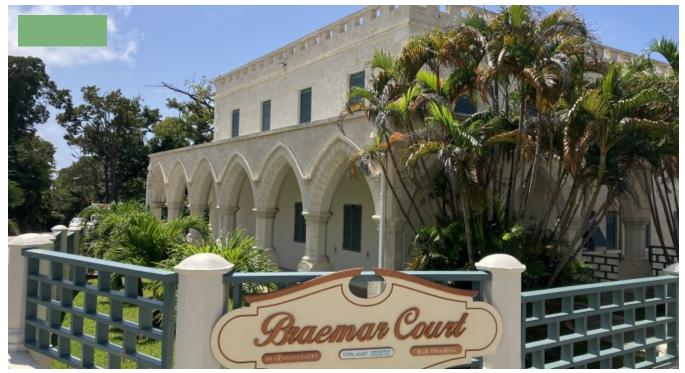

## BRAEMAR COURT (GROUND FLOOR), DEIGHTON ROAD

**Q** Christ Church, Barbados

Braemar Court is centrally located on Deighton Road, just off of Beckles Road, on the outskirts of Bridgetown. Upon entering the complex, the available office space is in the building on the left, on the ground floor and allows wheelchair access. The well laid out, generously sized space comprises a reception area, three separate offices, one open space, male and female bathrooms, a kitchen/sitting area, a storage room and a space which can be used for servers/electrical devices. The entire office has AC and security cameras. There is ample parking on the complex for staff and guests.