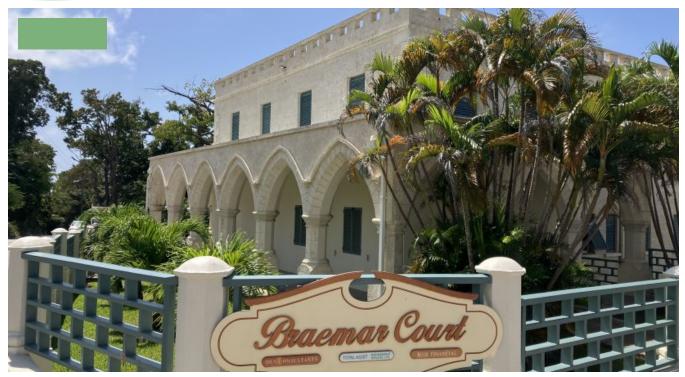

## BRAEMAR COURT (FIRST FLOOR), DEIGHTON ROAD

Braemar Court is centrally located on Deighton Road, just off of Beckles Road, on the outskirts of Bridgetown. Upon entering the Complex, the available office space is in the building to the left, on the first floor. In addition to the offices, there is a reception area, male and female bathrooms and kitchen area with lunch room. There is also a sizeable conference room where employees can collaborate effectively and comfortably. The entire office has AC and there are security cameras. There is ample parking on the complex for staff and guests.