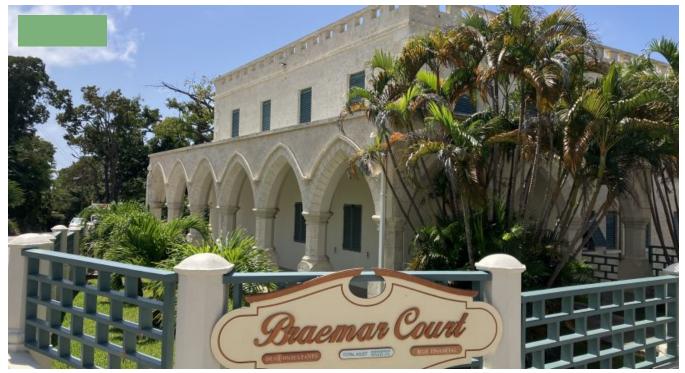

## BRAEMAR COURT (SECOND/TOP) FLOOR, DEIGHTON ROAD

Christ Church, Barbados

Braemar Court is centrally located on Deighton Road, just off of Beckles Road, on the outskirts of Bridgetown. Upon entering the Complex, the available office space is in the building to the left, on the second (top) floor.