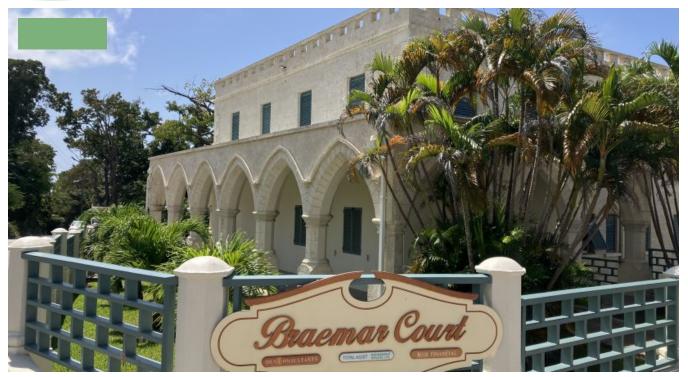

## BRAEMAR COURT (1ST FLOOR PHASE 3), DEIGHTON ROAD

Braemar Court is centrally located on Deighton Road, just off of Beckles Road, on the outskirts of Bridgetown. Upon entering the Complex, the available office space is in the second building to the left, on the first floor. In addition to the offices, there is a reception area, male and female bathrooms and kitchen area with lunch room, server room, communications area and storage room. The entire office has AC and there are security cameras. There is ample parking on the complex for staff and guests.