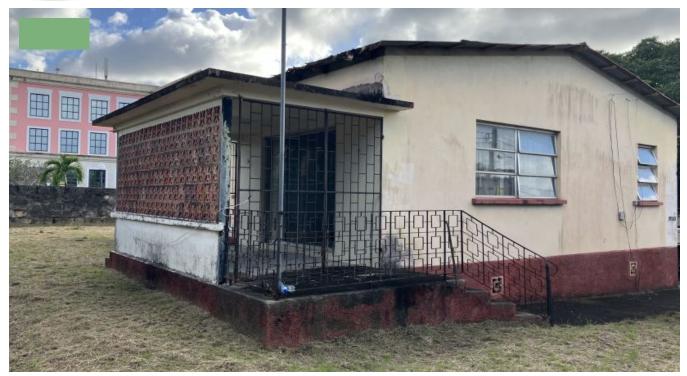

## PINE GARDENS, SOUTH BEND

Saint Michael, Barbados

This fixer-upper is located in the centrally located, peaceful neighbourhood of Pine Gardens. This area has a lovely mix of single storey, two storey, traditional style and executive style homes. The area is home to the Govenor General of Barbados and many leading business people. It is about a 5 min drive to Wildey and to Belleville with its many medical offices, the capital Bridgetown, some of our leading schools and our beautiful south coast beaches. The Canadian Embassy is about a 5 minute walk and the US Embassy is approximately 5 minutes away by car, so it's very conveniently located if you work at the embassies.

This is a property where you can put your own stamp on, and can be transformed to an ideal starter home or rental property.