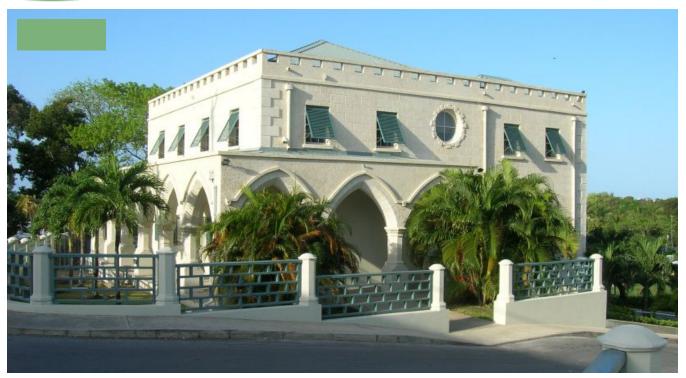

## **BRAEMAR COURT OFFICES**

Unlock unparalleled opportunities for your business with our prime office spaces, tailor-made for multinational organizations, International Business Companies (IBCs), and local service companies. Choose from the ground floor or first floor, with flexible floor areas ranging from 1,272 sq. ft. to 2,814 sq. ft..

Designed for your team's comfort and productivity, each office space features bathrooms and lunch rooms, while some are available furnished, ready for immediate use. Your peace of mind is our priority, evidenced by security cameras on the building's exterior and a well-lit exterior at night, complemented by a robust surveillance system.

Ease of access is guaranteed with ample parking spaces, ensuring a hassle-free experience for both clients and employees. Centrally located near Bridgetown, the South Coast, and the ABC Highway, this strategic position enhances your connectivity and business presence. Elevate your corporate identity with a space that aligns with your vision. Secure your future success in these thoughtfully designed offices, where every detail fosters a conducive environment for growth and prosperity.