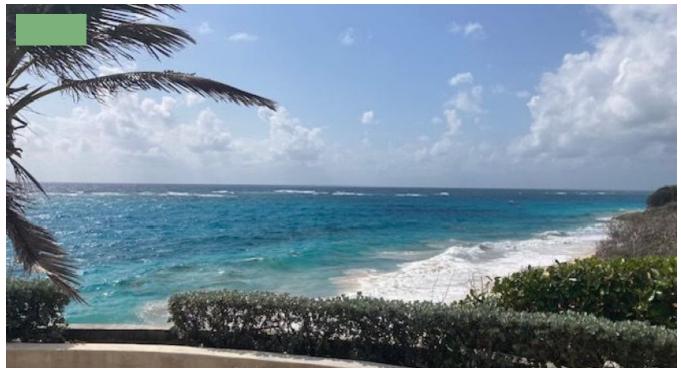

## GINGER BAY SEAFRONT GROUND FLOOR CONDO

Saint Philip, Barbados

Ginger Bay is a small apartment complex located at the north-eastern end of the Crane beach on the southeastern coast of Barbados in the parish of St. Philip. Access to the beach is via steps on the cliff front or via the private locked entrance on the property just to the south of Unit 7. The famous Crane Beach Resort with its numerous restaurants and shops, is just a short walk away. The property is about 10 minutes' drive both from the airport and from Six Cross Roads with its shopping, banking and medical facilities. There are 10 units in total, 6 doubles and 4 singles. This Unit No. 7, a double, which is approximately 2,000 sq. ft. of covered floor area, is located on the ground floor on the Eastern side of the complex with stunning views of the ocean, not only from the patio and deck, but also from the kitchen, living and dining areas and bedrooms 1 and 3. Bedroom 3 was originally an additional patio on the East or seaward side and this was tastefully converted to make a 3rd bedroom, which was designed for children, and which has wonderful views of the ocean and access off the Eastern deck as well as through the living room. This room could, of course, easily be used for other purposes if required. The unit therefore now accommodates three bedrooms and two bathrooms, one being right outside the master bedroom and the other located off the corridor leading to bedroom two, near to the living room. To the side of the living room is a dining area with ocean views. The kitchen is designed with an open bar and the remaining covered patio is accessed from this area. The unit is being offered furnished and there is a solar water heater. The communal area is very spacious with a large pool and deck with covered gazebos. There is also a large communal laundry room. A tennis court is located on the opposite side of the parking area near the entrance to the property.