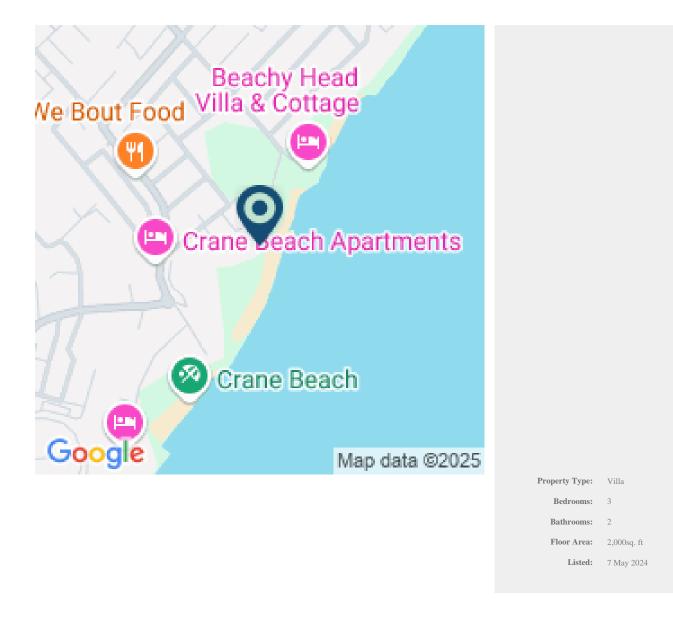

## GINGER BAY SEAFRONT GROUND FLOOR CONDO

Saint Philip, Barbados

Ginger Bay is a small apartment complex located at the north-eastern end of the Crane beach on the southeastern coast of Barbados in the parish of St. Philip. Access to the beach is via steps on the cliff front or via the private locked entrance on the property just to the south of Unit 7. The famous Crane Beach Resort with its numerous restaurants and shops, is just a short walk away. The property is about 10 minutes' drive both from the airport and from Six Cross Roads with its shopping, banking and medical facilities. There are 10 units in total, 6 doubles and 4 singles. This Unit No. 7, a double, which is approximately 2,000 sq. ft. of covered floor area, is located on the ground floor on the Eastern side of the complex with stunning views of the ocean, not only from the patio and deck, but also from the kitchen, living and dining areas and bedrooms 1 and 3. Bedroom 3 was originally an additional patio on the East or seaward side and this was tastefully converted to make a 3rd bedroom, which was designed for children, and which has wonderful views of the ocean and access off the Eastern deck as well as through the living room. This room could, of course, easily be used for other purposes if required. The unit therefore now accommodates three bedrooms and two bathrooms, one being right outside the master bedroom and the other located off the corridor leading to bedroom two, near to the living room. To the side of the living room is a dining area with ocean views. The kitchen is designed with an open bar and the remaining covered patio is accessed from this area. The unit is being offered furnished and there is a solar water heater. The communal area is very spacious with a large pool and deck with covered gazebos. There is also a large communal laundry room. A tennis court is located on the opposite side of the parking area near the entrance to the property.