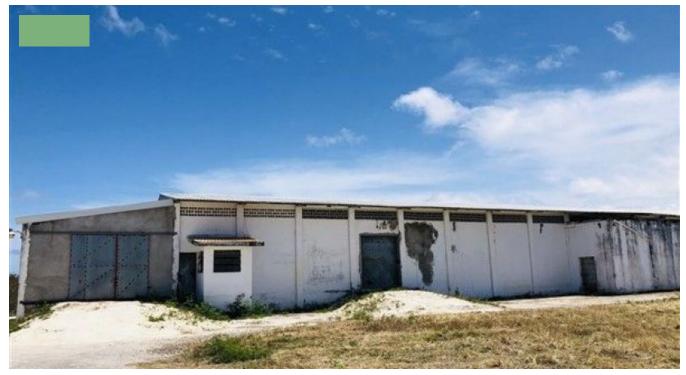

## BRIGHT HALL LOT 7

Saint Lucy, Barbados

A large, flat agricultural piece of land measuring 2.61 acres or 113,693 square feet, with an unoccupied older warehouse of around 10,000 square feet. The warehouse is split into two sides, and offers endless opportunities for usage. The lot has access to water and electricity.