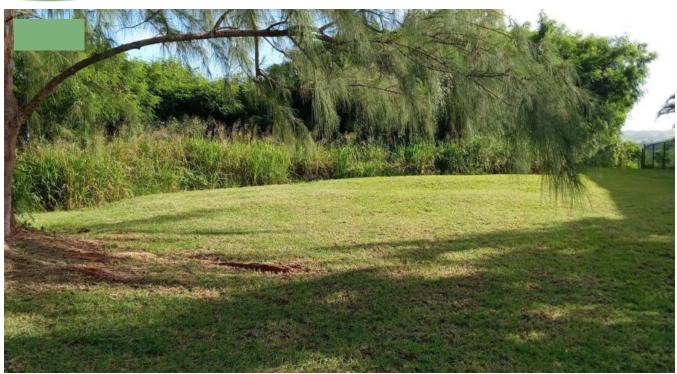

## ROLLING HILLS LOT 73, BYDE MILL

Are you looking for that special lot where you can **build your private residence**, **feel lovely cool breezes and boast of beautiful views**? Then this impressive residential lot measuring 16,871 sq.ft., is perfect for you! It is situated within the popular Rolling Hills Development with many executive residences within. Lot 73 forms part of a **cul-de-sac** and can offer **lovely views of the South and parts of the West Coast**. **The upper part of the lot is considered flat, while the remainder is a bluff** – an architect's dream, giving the new owner many tiered options should that be desired. The area is quiet and a short drive to Six Roads with its many amenities. E&OE.

Views to be had.

Popular development.

Property Type: Land

Land Area: 16,871sq. ft

**Listed:** 4 Mar 2024