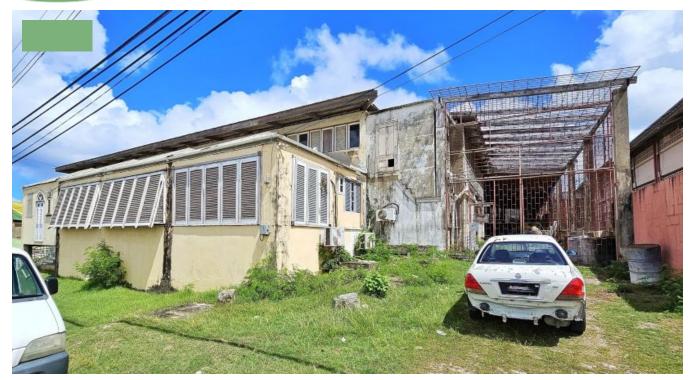

## GRAZETTES INDUSTRIAL PARK LOT #1, ST. MICHAEL, BARBADOS

Saint Michael, Barbados

For Sale - Grazettes Industrial Park is ideally located just minutes outside of the busy Warrens business hub and the capital city of Bridgetown making it the perfect location for a corporate warehouse or

The building sits on approximately 27,000+ square feet of land with an existing warehouse and office space that would benefit from upgrades or a complete rebuild. With access to the main ABC Highway and both South and West Coasts of Barbados, the location offers excellent island wide logistical access for distributors.