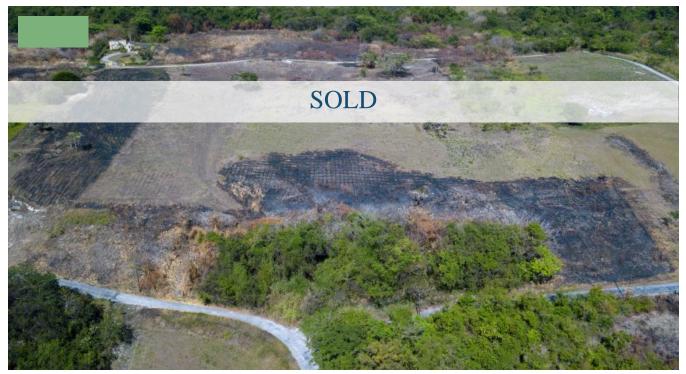

## \*SOLD\* APPLE GROVE ESTATE, LOT 12A, BARBADOS

Saint Thomas, Barbados

For Sale - Lot 12A Apple Grove Estates. This elevated lot sits on the front ridge of the Apple Grove Estate in the central parish of St. Thomas just minutes from Holetown, Sandy Lane and the all the best beaches on the West Coast of Barbados. The lot is elevated and offers uninterrupted views of the Sandy Lane Green Monkey golf course and the Caribbean Sea beyond.

Sitting on about one acres of land, the lot provides the perfect opportunity to build a dream home or large rental villa. Lot 12A Apple Grove Estates is priced at under \$15.00 BBD per square foot, offering West Coast living with inland pricing. The development is also well located within minutes of the business centers in Warrens as well as many amenities such as Massy Supermarkets, Republic Bank, Sol Gas Stations, and nightlife in Holetown.