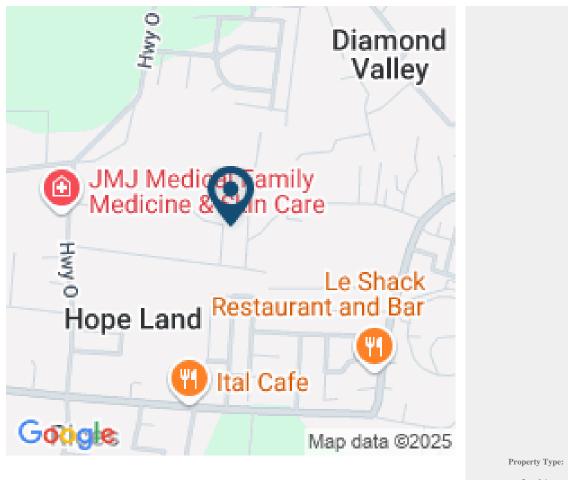

## LOT 5 CAVELAND

This lot is located in Cave Land, near to Rices in St. Philip and is one of 4 lots in a recent subdivision. The lot is just a 5-10 minute drive from the airport and a similar distance from Six Cross Roads where there are banking, shopping and medical facilities. Please check the google map below for the exact location. Just change from map to satellite and press the + button on the bottom right to zoom in.