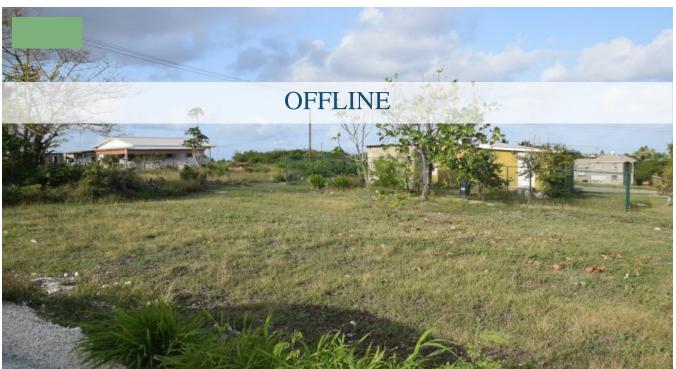

## LOT 5 CAVELAND

This lot is located in Cave Land, near to Rices in St. Philip and is one of 4 lots in a recent subdivision. The lot is just a 5-10 minute drive from the airport and a similar distance from Six Cross Roads where there are banking, shopping and medical facilities. Please check the google map below for the exact location. Just change from map to satellite and press the + button on the bottom right to zoom in.