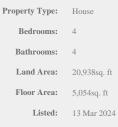

## More Information

Sale Price:

\$947,500 US

External Link:

Source URL: https://www.barbadospropertysearch.com/for-sale/122-welches-terrace