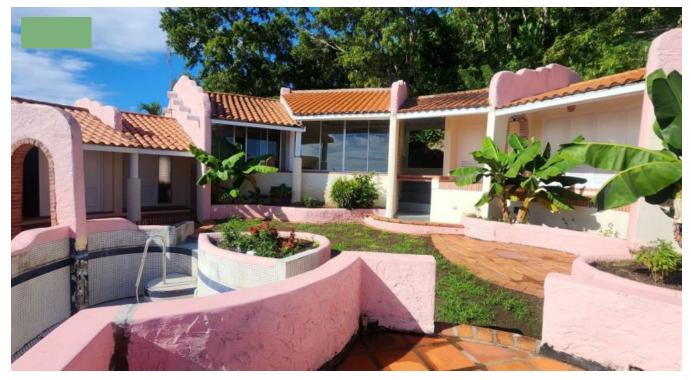

## 122 WELCHES TERRACE

Saint Thomas, Barbados

'Southern Comfort' is an Architect's imagination that is reflected in this unique Spanish style design. It's an exhibition of art, balance and style merged into an inclined landscape, making its environs quite an eyecatching spectacle.

This unusual property is in a class of its own and welcomes those who appreciate commanding 180-degree views, nature, culture and an unconventional lifestyle.

The property is privatized somewhat by the winding driveway that leads you to the courtyard and a onebedroom apartment. This self-contained apartment has a patio that captures south and west coast views, has built-in closets and also a built-in bedframe. There is a full bathroom and a kitchen that opens to a private patio.

The laundry and large workshop/storage area is positioned to the north.

Entry to the main house and its immediate environs is through large doors that can be secured. All the bedrooms share the views from private patios, and all have built-in closets and very distinctive bathroom designs.

Each area of the house is accessed via a walkway. The kitchen opens onto the dining and a formal living area that is secured by glass panes.

The integration of clay tiles, wallaba posts, glass and the landscape grounds around the pool creates so much character.