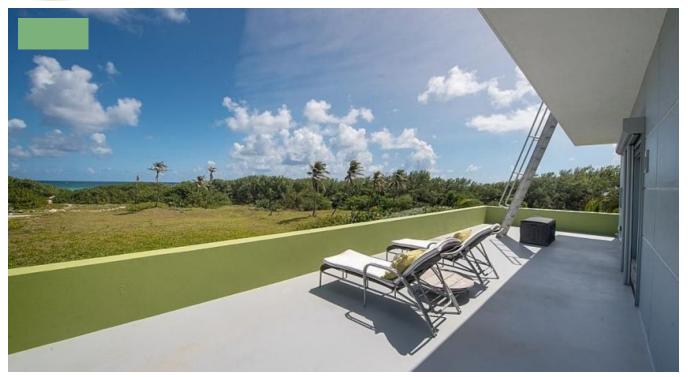

## INCH CUBED

Inch Cubed is a refreshing, inviting, warm retreat. It serves up an eclectic helping of modern and contemporary design. This is a well ventilated, minimalist two-bedroom/two-bathroom home. It was designed to easily facilitate expansion of a third bedroom and bathroom. It could also easily accommodate a pool. Inch Cubed offers double height ceilings in the entertainment living area. There is a Capucci Italian design kitchen. This has press open soft-touch cupboards. It is fitted with SMEG appliances. There are Fiberpol quartz countertops in the kitchen and bathrooms. The closet laundry has a large ceramic laundry sink. There is a Pianca design TV, wall and floor entertainment unit. There are also at least five beautifully created spaces to relax or entertain. Inch Cubed's location id in Inch Marlow, Christ Church. It is a few minutes from Long Beach. This borders the development to the East. The surrounding areas are known for kite and windsurfing. Inch Cubed is a short drive away from Atlantic Shores. It is also just a few minutes drive from Silver Sands, Miami Beach and Oistins. The property is ideally situated close to the lively south coast stretch. It is also not far from Grantley Adams International Airport. If you are interested in Inch Cubed contact us today For long term rentals in Barbados visit long termrentals barbados.com For holidays in Barbados visit barbadosdreamvillas.com