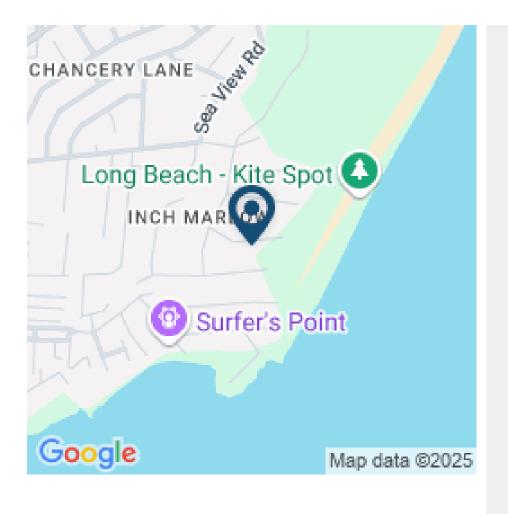

## INCH CUBED

Inch Cubed is a refreshing, inviting, warm retreat. It serves up an eclectic helping of modern and contemporary design. This is a well ventilated, minimalist two-bedroom/two-bathroom home. It was designed to easily facilitate expansion of a third bedroom and bathroom. It could also easily accommodate a pool. Inch Cubed offers double height ceilings in the entertainment living area. There is a Capucci Italian design kitchen. This has press open soft-touch cupboards. It is fitted with SMEG appliances. There are Fiberpol quartz countertops in the kitchen and bathrooms. The closet laundry has a large ceramic laundry sink. There is a Pianca design TV, wall and floor entertainment unit. There are also at least five beautifully created spaces to relax or entertain. Inch Cubed's location id in Inch Marlow, Christ Church. It is a few minutes from Long Beach. This borders the development to the East. The surrounding areas are known for kite and windsurfing. Inch Cubed is a short drive away from Atlantic Shores. It is also just a few minutes drive from Silver Sands, Miami Beach and Oistins. The property is ideally situated close to the lively south coast stretch. It is also not far from Grantley Adams International Airport. If you are interested in Inch Cubed contact us today For long term rentals in Barbados visit long termrentals barbados.com For holidays in Barbados visit barbadosdreamvillas.com