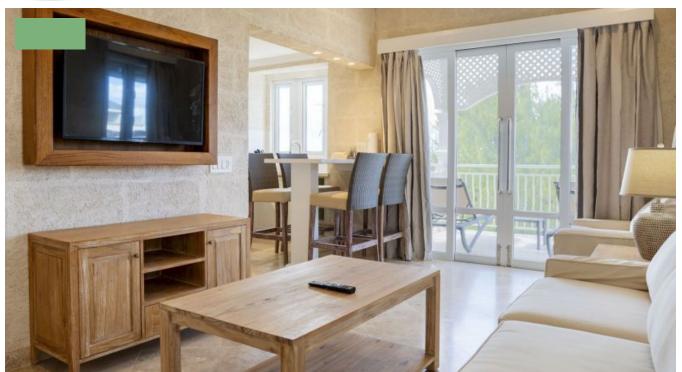

## THE CRANE RESIDENCES 3128

Saint Philip, Barbados

This elegantly crafted one-bedroom residence features stunning interiors accented by classic Crane coral stone finishes. Located on the 2nd floor, residents will enjoy an elevated living experience boasting lush garden views from an intimate private patio.

Features:

One Bed/One Bath

779sq. ft.

Private Balcony

Owners' Storage

Convenient Parking

Newly built residence with comprehensive Furniture Package available for a turn-key purchase Residents of The Crane Park Residences will enjoy: