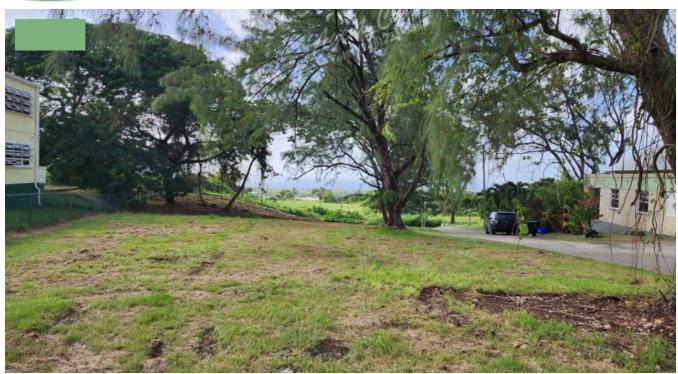

## WHITE HALL

This plot is perfectly positioned on a slight elevation amidst beautiful casuarina trees.

It has a proposed subdivision plan of 3 plots and is therefore ideal to further promote as individual lots for sale or for a residential home or venture that would benefit from the excess space.

It is located next to St. Luke's Academy and across from a polo field, which therefore gives a feeling of exclusivity.