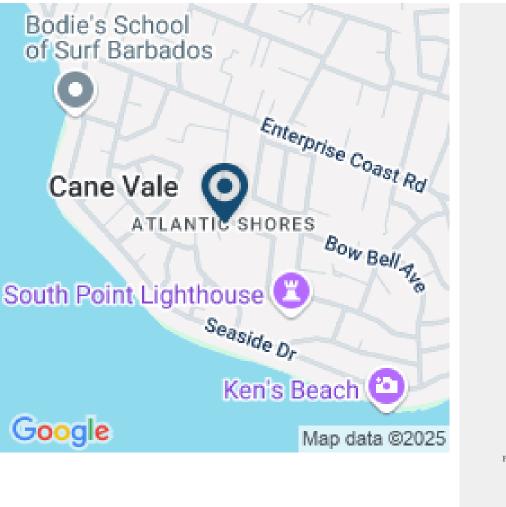

## BOW BELLS ESTATES LOT 11

**Q** Christ Church, Barbados

Lot 11 Bow Bells Estates is a square piece of land measuring 11345 square feet. Bow Bells Estates is a small community with land lots for sale, which is located just above Atlantic Shores and next door to the South Point Lighthouse. All services in this development will be placed underground. Oistins and Miami Beach are a short drive away, whilst Seaside Drive and access to smaller swimming areas are within walking distance.